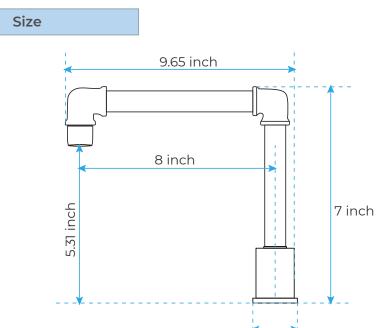

## Overview

2 inch

All dimensions and specifications are nominal and may vary. Use actual products for accuracy in critical situations.