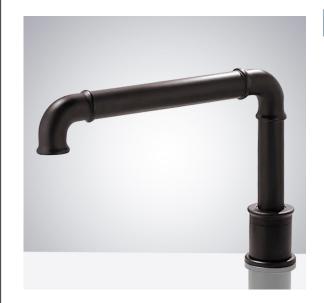

## COMMERCIAL OIL RUBBED BRONZE AUTOMATIC SENSOR FAUCET SPECIFICATIONS

## **FEATURES**

Commercial Grade Faucet, ADA Compliant, Cast Brass Spout, Quick Connect Fittings, Integrated Water Shut-off, Hygienic Line Flush, Water Usage and Battery Strength Reporting, Self-adapting Sensor